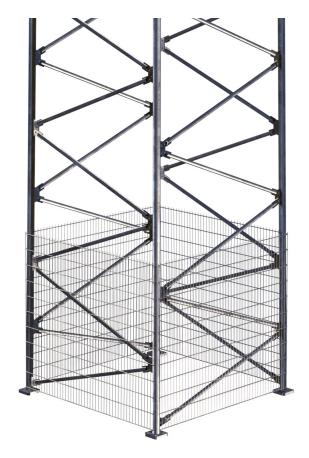

## Anti climb fence

To prevent un-authorised access to the tower, it is possible to fit an anti climb guard to the tower bottom section.

The anti climb system is manufactured in hot galvanised mesh.

Height: 2030mm

Frame: ø5mm and ø6mm round bar steel

Mesh Pitch: 50x200mm Max. tower c-c: 2500mm

The framed mesh is secured to the base of the tower using stainless steel band around the tower leg.

In addition we can supply horizontal barb wire system, fitted immediately above the vertical anti climb.

## Anti climb element example